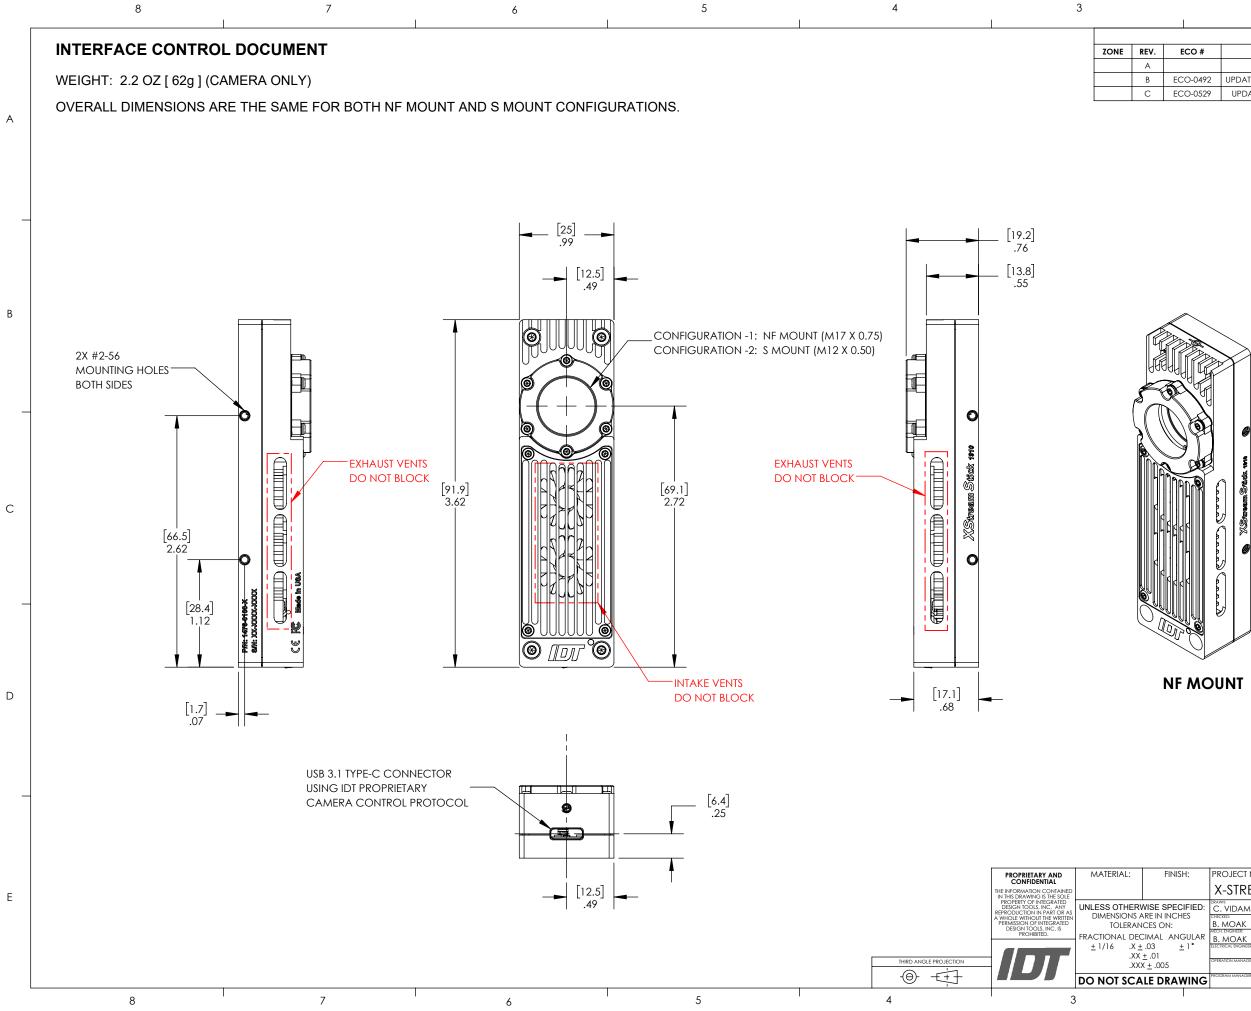

| NISH:                             | PROJECT NAME:<br>X-STREAM                                                                |                                                  | INTEGRATED DESIGN TOOLS, INC<br>1 WEST MOUNTAIN STREET SUITE 3<br>PASADENA, CA 91103 |         |       |           |         |          |
|-----------------------------------|------------------------------------------------------------------------------------------|--------------------------------------------------|--------------------------------------------------------------------------------------|---------|-------|-----------|---------|----------|
| ECIFIED:<br>CHES<br>MGULAR<br>±1° | DRAWN:<br>C. VIDAMO<br>CHECKED:<br>B. MOAK<br>B. MOAK<br>B. MOAK<br>ELECTRICAL BYGINEER: | 12/5/2019<br>12/5/2019<br>12/5/2019<br>12/5/2019 | INTERFACE CONTROL DOCUME                                                             |         |       |           |         | 1T       |
|                                   | OPERATION MANAGER:                                                                       |                                                  | SIZE:<br>B                                                                           | DWG. NO | 1476  | -0100     | 1       | REV<br>C |
| AWING                             |                                                                                          |                                                  | SCAL                                                                                 | .E: 1:1 | DATE: | 12/5/2019 | SHEET 1 | OF 2     |