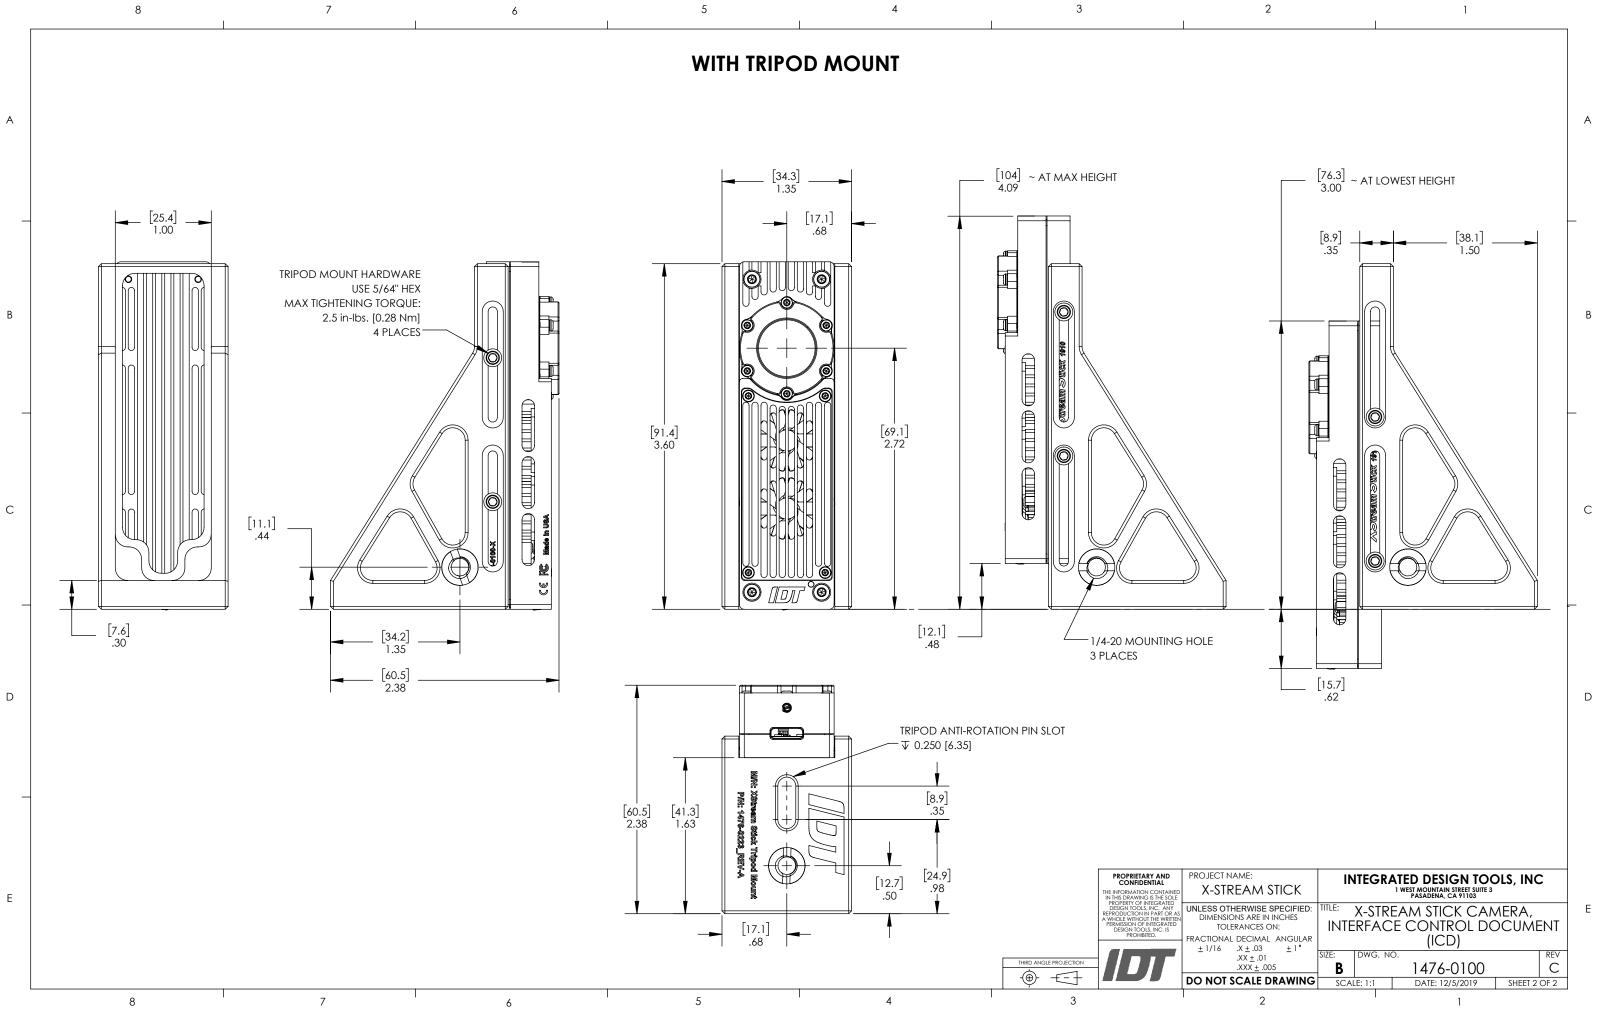

| REVISIONS |                                              |           |           |  |  |  |  |
|-----------|----------------------------------------------|-----------|-----------|--|--|--|--|
|           | DESCRIPTION                                  | DATE      | APPROVED  |  |  |  |  |
|           | RELEASE FOR PRODUCTION                       | 5/24/2019 | B. MOAK   |  |  |  |  |
| 72        | UPDATED DESIGN. ADDED S MOUNT CONFIGURATION. | 7/23/2019 | C. VIDAMO |  |  |  |  |
| 29        | UPDATED DOCUMENT TO INCLUDE TRIPOD MOUNT.    | 12/5/2019 | C. VIDAMO |  |  |  |  |